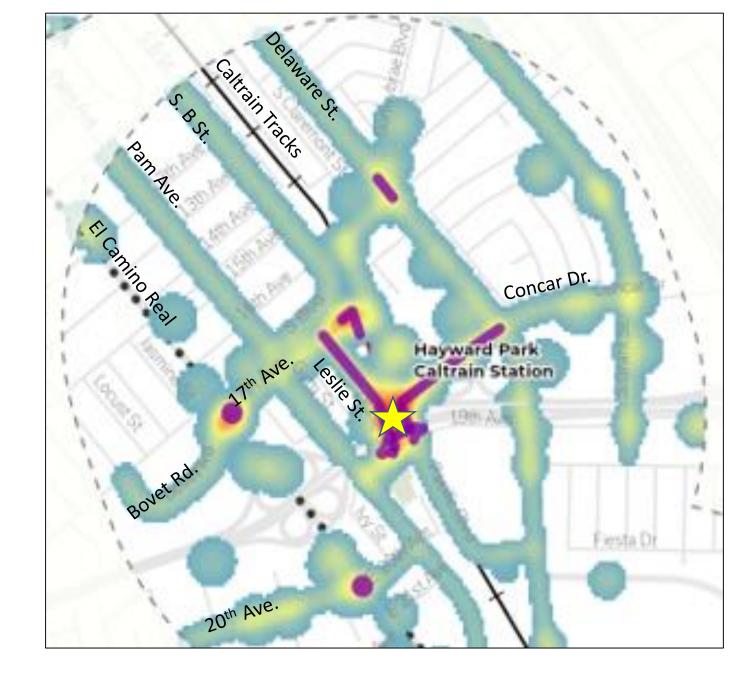

| Schools                                        | Areas within 1 block of Schools                                                                                                     | Low                                                   |
| Senior Housing                                 | Areas within 1 block of Senior Housing                                                                                              | Low                                                   |
| Development Projects                           | Upcoming development projects that are either under review or under construction within the study area                              | Low                                                   |

## Priority Locations Downtown





## **Priority Locations**Hayward Park





## **Priority Locations**Hillsdale