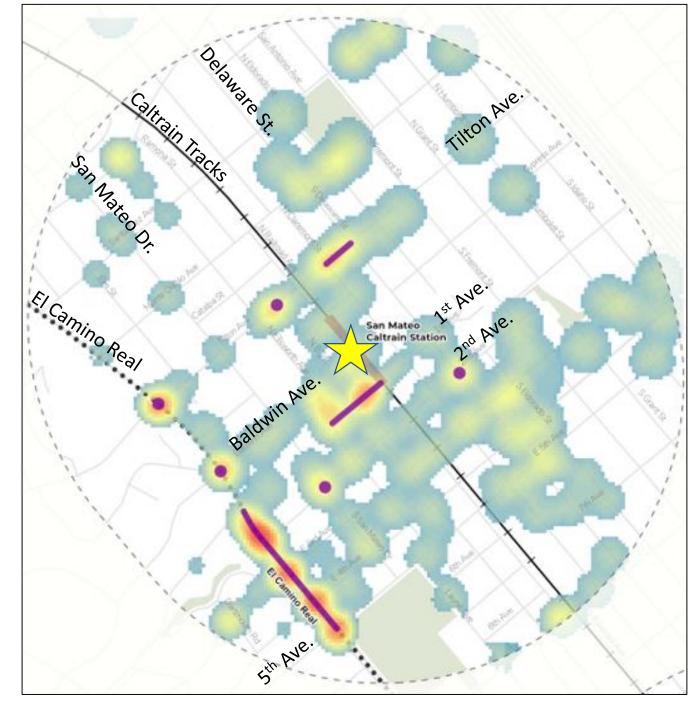

|
| Schools                                        | Areas within 1 block of Schools                                                                                                     | Low                                                   |
| Senior Housing                                 | Areas within 1 block of Senior Housing                                                                                              | Low                                                   |
| Development Projects                           | Upcoming development projects that are either under review or under construction within the study area                              | Low                                                   |

## Priority Locations Downtown





## **Priority Locations**Hayward Park





## **Priority Locations**Hillsdale