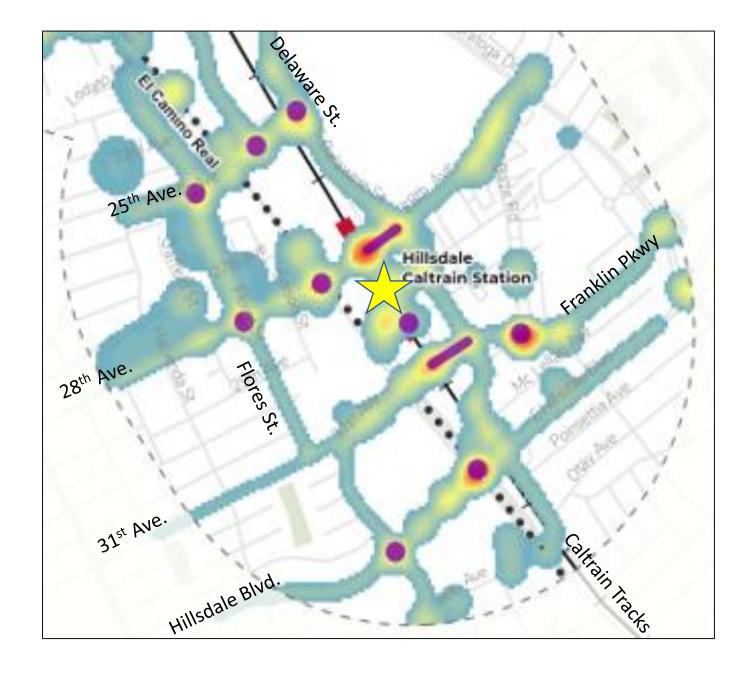

| Areas within 1 block of Schools                                                                                                     | Low                                                   |
| Senior Housing                                 | Areas within 1 block of Senior Housing                                                                                              | Low                                                   |
| Development Projects                           | Upcoming development projects that are either under review or under construction within the study area                              | Low                                                   |

## Priority Locations Downtown





## **Priority Locations**Hayward Park





## **Priority Locations**Hillsdale